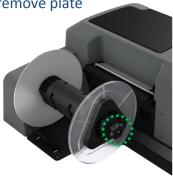

C Click Install (will see this 3 times)

d Click USB button

e Connect printer to PC

5 Load Media

Loosen Mandrel Knob and remove plate

Slide roll onto mandrel up to the fixed plate

Replace removable plate and tighten mandrel knob