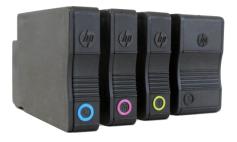

## 3 Install Ink Cartridges

- Open Ink Cartridge Access Door
- **b** Remove cartridges from packaging
- Press each cartridge into the correct slot until it clicks

Left to right: C - M - Y - K

d Close Ink Cartridge Access Door