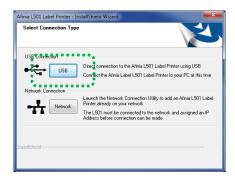

C Click Install (will see this 3 times)

d Click USB button

e Connect printer to PC

5 Load Media

Loosen Mandrel Knob and remove plate

Slide roll onto mandrel up to the fixed plate

Replace removable plate and tighten mandrel knob