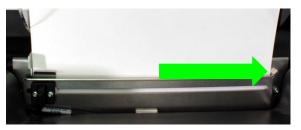

d Insert stock into input slot under label guide and against right side

Push stock in until auto-feed begins, then adjust Paper Guide