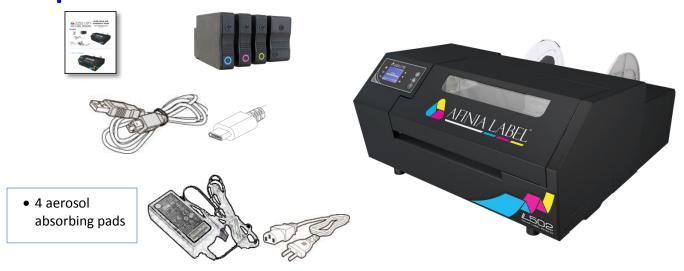

## **Unpack:**

## 1 Remove 3 shipping tapes

### 2 Connect Power

## 3 Install Ink Cartridges

- Open Ink Cartridge Access Door
- **b** Remove cartridges from packaging
- Press each cartridge into the correct slot until it clicks

Left to right: C - M - Y - K

d Close Ink Cartridge Access Door

- 4 Install Printer (USB connection)

  For network connection, please see User Manual
  - a Download Installer to your computer from

http://afinialabel.com/502info

Run Installer
on your
computer,
follow all steps

C Click Install (will see this 3 times)

d Click USB button

e Connect printer to PC

5 Load Media

Loosen Mandrel Knob and remove plate

Slide roll onto mandrel up to the fixed plate

Replace removable plate and tighten mandrel knob