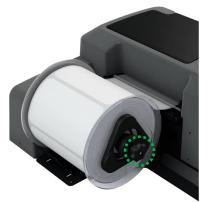

C Click Install (will see this 3 times)

d Click USB button

e Connect printer to PC

5 Load Media

Loosen Mandrel Knob and remove plate

Slide roll onto mandrel up to the fixed plate

Replace removable plate and tighten mandrel knob