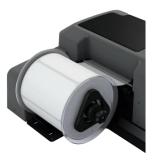

C Click Install (will see this 3 times)

d Click USB button

e Connect printer to PC

5 Load Media

Loosen Mandrel Knob and remove plate

Slide roll onto mandrel up to the fixed plate

Replace removable plate and tighten mandrel knob