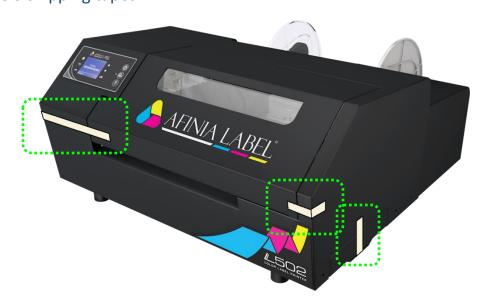

# **Quick Setup and Installation Guide**

For more detailed information, please refer to the **User Guide** installed on your PC.

## **Unpack:**



## 1 Remove 3 shipping tapes



### 2 Connect Power





## 3 Install Ink Cartridges

- Open Ink Cartridge Access Door
- **b** Remove cartridges from packaging
- Press each cartridge into the correct slot until it clicks

Left to right: C - M - Y - K



d Close Ink Cartridge Access Door

- 4 Install Printer (USB connection)

  For network connection, please see User Manual
  - a Download Installer to your computer from

http://afinialabel.com/502info

Run Installer
on your
computer,
follow all steps



C Click Install (will see this 3 times)



d Click USB button



e Connect printer to PC



5 Load Media

Loosen Mandrel Knob and remove plate



Slide roll onto mandrel up to the fixed plate



Replace removable plate and tighten mandrel knob



d Insert stock into input slot under label guide and against right side