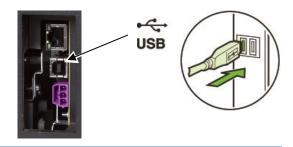

C Click Install (will see this 3 times)

d Click USB button

e Connect printer to PC

5 Load Media

Loosen Mandrel Knob and remove plate

Slide roll onto mandrel up to the fixed plate

Replace removable plate and tighten mandrel knob