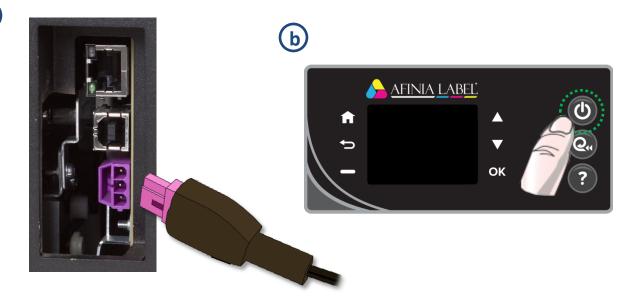

### 2 Connect Power

C Click Install (will see this 3 times)

d Click USB button

e Connect printer to PC

5 Load Media

Loosen Mandrel Knob and remove plate

Slide roll onto mandrel up to the fixed plate

Replace removable plate and tighten mandrel knob