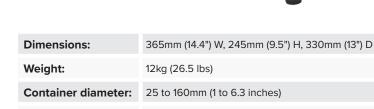

#### Small to large sizes

Compatible with container sizes ranging from 1 to 6.3 inches (25-160mm) in diameter

## **Operation modes**

Choose between simple push button or hands-free foot pedal operation

Label roll diameter: <200mm (7.87 inches)

Core size: 46 to 76mm (1.8 to 3 inches)

| Label width:      | 25 to 150mm (1 to 6 inches)                                                 |
|-------------------|-----------------------------------------------------------------------------|
| Label length:     | 25 to 500mm (1 to 19.68 inches)                                             |
| Label gap:        | >2.5mm (.1 inches)                                                          |
| Dispensing speed: | 0.1m/sec (4 in/sec)                                                         |
| Supply voltage:   | North America - 110V AC, 60 Hz<br>Europe, Middle East, Asia - 220V AC, 50Hz |

afinialabel.com

80 to 240mm (3.15 to 9.45 inches)

**Container height:** 